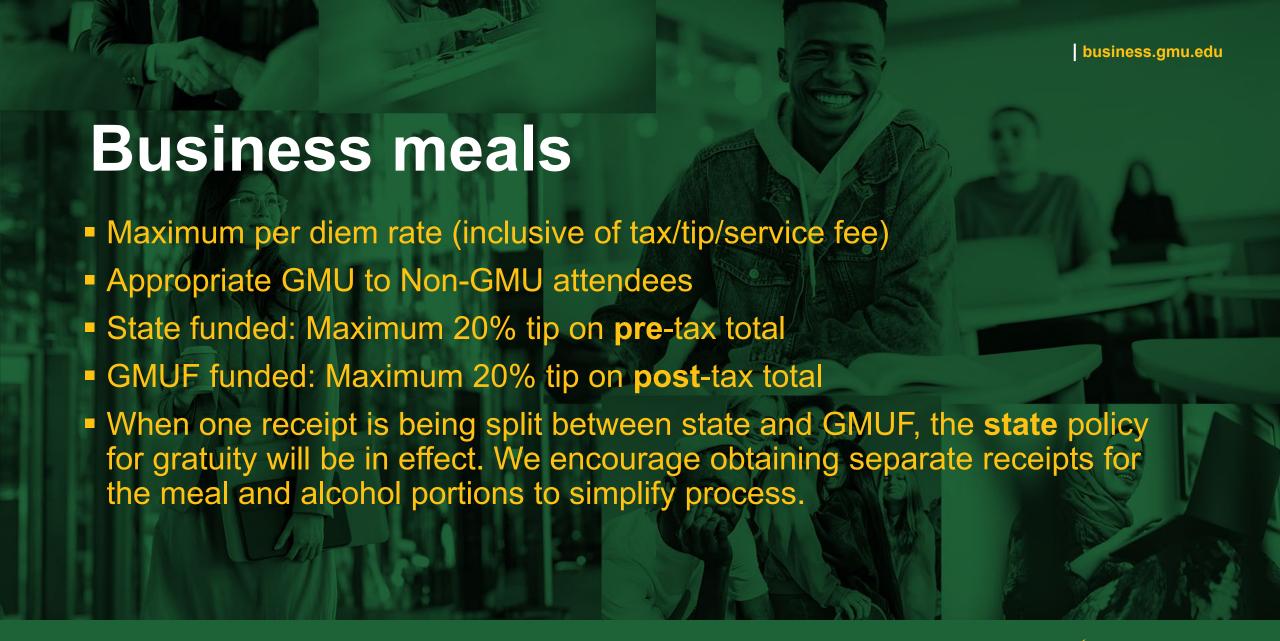

#### **Business meals - continued**

- •Alcoholic beverages are not permitted with state funds
- •After the meal, submit these to your area's Admin. Assoc.:
  - •Itemized receipt and proof of payment
  - List of attendees
  - Brief description of business purpose/what was discussed